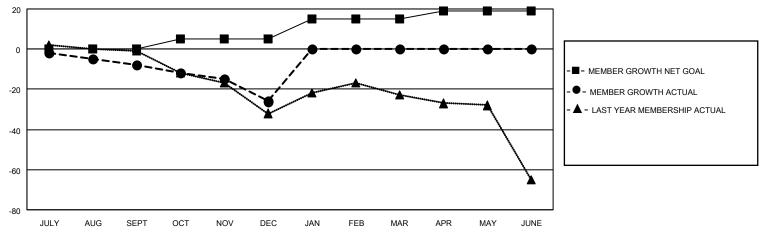

#### GOALS AND ACTUAL MEMBERS CUMULATIVE

| DROPPED CLUBS: 1 |    | 11 CLUBS OF 25 ADDED 1 OR MORE<br>NEW MEMBERS                                                                                                                                                                                                                                                                                                                                                                                                                                                                                                                                                                                                                                                                                                                                                                                                                                                                                                                                                                                                                                                                                                                                                                                                                                                                                                                                                                                                                                                                                                                                                                                                                                                                                                                                                                                                                                                                                                                                                                                                                                                                                 | GENDER DISTRIBUTION             |              |     |
|------------------|----|-------------------------------------------------------------------------------------------------------------------------------------------------------------------------------------------------------------------------------------------------------------------------------------------------------------------------------------------------------------------------------------------------------------------------------------------------------------------------------------------------------------------------------------------------------------------------------------------------------------------------------------------------------------------------------------------------------------------------------------------------------------------------------------------------------------------------------------------------------------------------------------------------------------------------------------------------------------------------------------------------------------------------------------------------------------------------------------------------------------------------------------------------------------------------------------------------------------------------------------------------------------------------------------------------------------------------------------------------------------------------------------------------------------------------------------------------------------------------------------------------------------------------------------------------------------------------------------------------------------------------------------------------------------------------------------------------------------------------------------------------------------------------------------------------------------------------------------------------------------------------------------------------------------------------------------------------------------------------------------------------------------------------------------------------------------------------------------------------------------------------------|---------------------------------|--------------|-----|
|                  |    | THE WEIGHT OF THE PROPERTY OF | MALE                            | 574 (75.73%) |     |
|                  |    |                                                                                                                                                                                                                                                                                                                                                                                                                                                                                                                                                                                                                                                                                                                                                                                                                                                                                                                                                                                                                                                                                                                                                                                                                                                                                                                                                                                                                                                                                                                                                                                                                                                                                                                                                                                                                                                                                                                                                                                                                                                                                                                               | FEMALE                          | 184 (24.27%) |     |
| DROPPED MEMBERS  |    |                                                                                                                                                                                                                                                                                                                                                                                                                                                                                                                                                                                                                                                                                                                                                                                                                                                                                                                                                                                                                                                                                                                                                                                                                                                                                                                                                                                                                                                                                                                                                                                                                                                                                                                                                                                                                                                                                                                                                                                                                                                                                                                               |                                 |              |     |
| DECEASED         | 7  | CLICK HERE FOR CUMULATIVE                                                                                                                                                                                                                                                                                                                                                                                                                                                                                                                                                                                                                                                                                                                                                                                                                                                                                                                                                                                                                                                                                                                                                                                                                                                                                                                                                                                                                                                                                                                                                                                                                                                                                                                                                                                                                                                                                                                                                                                                                                                                                                     | TOTAL FAMILY UNIT MEMBERS       |              | 117 |
| CLUB CANCELLED 8 |    | MEMBERSHIP DATA                                                                                                                                                                                                                                                                                                                                                                                                                                                                                                                                                                                                                                                                                                                                                                                                                                                                                                                                                                                                                                                                                                                                                                                                                                                                                                                                                                                                                                                                                                                                                                                                                                                                                                                                                                                                                                                                                                                                                                                                                                                                                                               |                                 |              |     |
| OTHER            | 29 |                                                                                                                                                                                                                                                                                                                                                                                                                                                                                                                                                                                                                                                                                                                                                                                                                                                                                                                                                                                                                                                                                                                                                                                                                                                                                                                                                                                                                                                                                                                                                                                                                                                                                                                                                                                                                                                                                                                                                                                                                                                                                                                               | FAMILY MEMBERS PAYING HALF DUES |              | 60  |
| TOTAL            | 44 |                                                                                                                                                                                                                                                                                                                                                                                                                                                                                                                                                                                                                                                                                                                                                                                                                                                                                                                                                                                                                                                                                                                                                                                                                                                                                                                                                                                                                                                                                                                                                                                                                                                                                                                                                                                                                                                                                                                                                                                                                                                                                                                               |                                 |              |     |